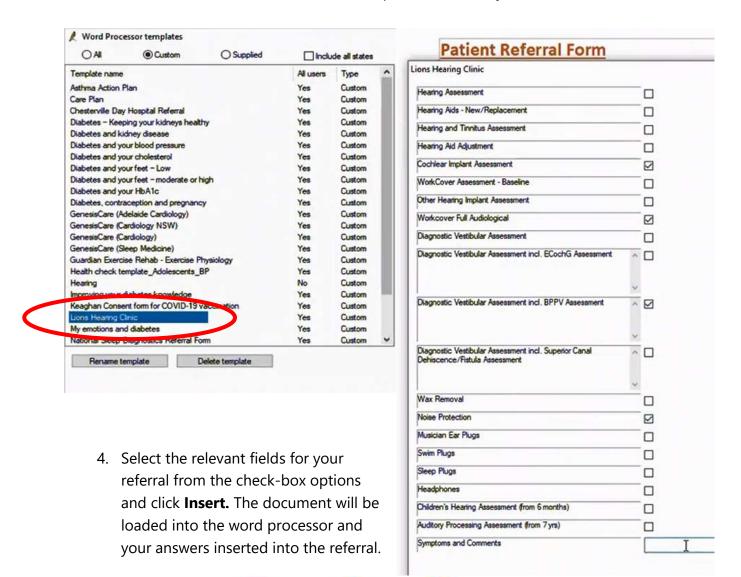

## Our Lions Hearing Clinic referral form is now available as a Best Practice Template! To load our referral template:

- 1. From the main Best Practice screen, click the icon or select **Utilities** > **Word processor** from the menu or select **Correspondence Out** > **Add** from the patient file.
- Select **Template** > **Use Template** > **Custom** from the word processor main menu.
- 3. Select the LIONS HEARING CLINIC template and click **Open**.