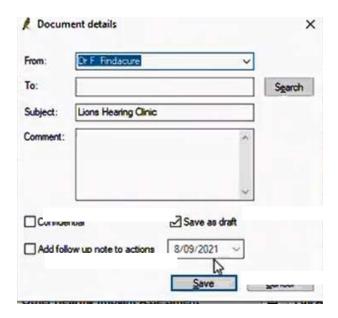

## 5. Print or save your referral

ii) File > Save or select the icon. Complete the document detail screen

Find additional instructions on using Best Practice templates on their website here.